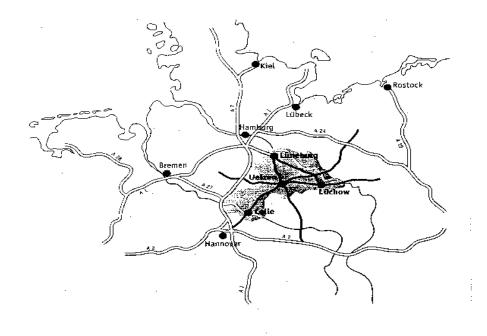

## Travel connections to Lüchow (Wendland)

## By car

<u>From Lüneburg take the B 216 to Dannenberg</u>, after the village Tripkau turn onto the B 248 to Lüchow

From Uelzen take the B 493 to Lüchow

From Salzwedel take the B 248 to Lüchow